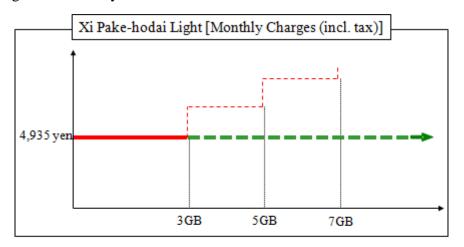

## 2. Billing Plan Summary

..... 2,625 yen per 2GB after 3GB (option for continuing service at max. 75 Mbps).

Max. 128 Kbps uplink / downlink

— Xi Data Plan Light

— Xi Data Plan Light Ninen

2,625 yen per 2GB after 3GB (option for continuing service at max. 75 Mbps).

Max. 128 Kbps uplink / downlink

## 3. Monthly Charges (including tax)

| Plan Name     | Monthly Charges | Additional Charges (over 3 GB/month)                                                                                                                       | Free Data<br>Allowance | Domestic<br>Packet<br>Charges |
|---------------|-----------------|------------------------------------------------------------------------------------------------------------------------------------------------------------|------------------------|-------------------------------|
| Xi Pake-hodai | 4,935 yen       | 2,625 yen per 2 GB to optionally continue receiving downlinks at maximum of 75 Mbps after 3 GB in any month (no charge for service at maximum of 128 Kbps) | -                      | -                             |
| Light         | 4,935 yen       |                                                                                                                                                            |                        |                               |
| Xi Data Plan  | C 405           |                                                                                                                                                            | -                      | -                             |
| Light         | 6,405 yen       |                                                                                                                                                            |                        |                               |
| Xi Data Plan  | 4.025           |                                                                                                                                                            | -                      | -                             |
| Light Ninen   | 4,935 yen       |                                                                                                                                                            |                        |                               |