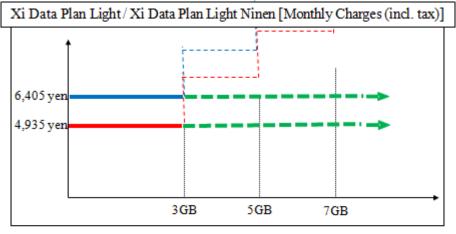

## 2. Billing Plan Summary

..... 2,625 yen per 2GB after 3GB (option for continuing service at max. 75 Mbps).

Max. 128 Kbps uplink / downlink

— Xi Data Plan Light

— Xi Data Plan Light Ninen

2,625 yen per 2GB after 3GB (option for continuing service at max. 75 Mbps).

Max. 128 Kbps uplink / downlink

## 3. Monthly Charges (including tax)

| Plan Name     | Monthly Charges | Additional Charges (over 3 GB/month)                                                                                                                       | Free Data<br>Allowance | Domestic<br>Packet<br>Charges |
|---------------|-----------------|------------------------------------------------------------------------------------------------------------------------------------------------------------|------------------------|-------------------------------|
| Xi Pake-hodai | 4,935 yen       | 2,625 yen per 2 GB to optionally continue receiving downlinks at maximum of 75 Mbps after 3 GB in any month (no charge for service at maximum of 128 Kbps) | -                      | -                             |
| Light         | 4,935 yen       |                                                                                                                                                            |                        |                               |
| Xi Data Plan  | C 405           |                                                                                                                                                            | -                      | -                             |
| Light         | 6,405 yen       |                                                                                                                                                            |                        |                               |
| Xi Data Plan  | 4.025           |                                                                                                                                                            | -                      | -                             |
| Light Ninen   | 4,935 yen       |                                                                                                                                                            |                        |                               |