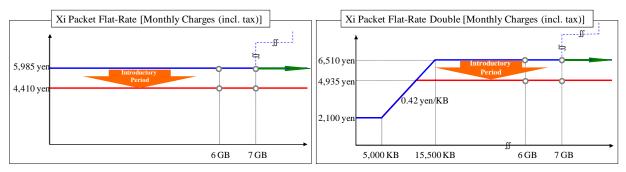

# 4. Monthly Charges (including tax) for Packet Data Billing Plans

|                                  | Monthly Charges                                       |                      | Additional Charges (over 7 GB/month)                                                       |                                          | Domestic          |
|----------------------------------|-------------------------------------------------------|----------------------|--------------------------------------------------------------------------------------------|------------------------------------------|-------------------|
| Plan Name                        | Nov. 2011 –<br>April 2012<br>(introductory<br>period) | From May 2012        | From Oct. 2012                                                                             | Free Data<br>Allowance                   | Packet<br>Charges |
| Xi Packet<br>Flat-Rate           | 4,410 yen                                             | 5,985 yen            | 2,625 yen per 2 GB to optionally continue receiving                                        | -                                        | -                 |
| Xi Packet<br>Flat-Rate<br>Double | 2,100 – 4,935<br>yen                                  | 2,100 – 6,510<br>yen | downlinks at max. 75 Mbps after 7 GB in any month (no charge for service at max. 128 Kbps) | First 2,100<br>yen (5,000<br>KB) of data | 0.42 yen/<br>1 KB |

- $\hbox{------} 2,\!625 \ yen \ per \ 2GB \ after \ 7GB \ (option \ for \ continuing \ service \ at \ max. \ 75 \ Mbps).$
- O User notified after exceeding this data amount.

Max. 128 Kbps uplink/downlink