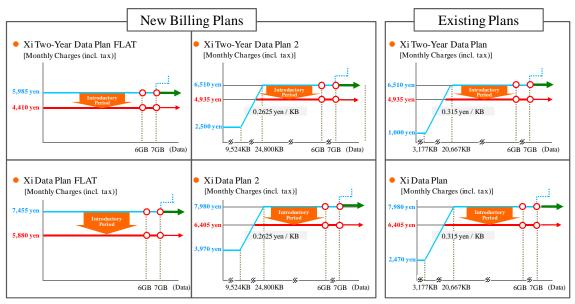

# 2. Billing Plan Summary

- 2,625 yen per 2GB after 7GB (option for continuing service at max. 75 Mbps).
- User notified after exceeding this data amount.
  - Max. 128 Kbps uplink / downlink

Note 1: The introductory period will run through April 30, 2012.

Note 2: During the introductory period, all new flat-rate subscribers and new pay-as-you-go subscribers will receive a monthly discount of 1,575 yen applied to the upper limit (tier) of their monthly charges.

### 3. Monthly Charges (including tax)

|                         | Billing Plans                                    | Monthly Charges                                       |                      | Additional<br>Charges (over<br>7GB)                                                                                                                           | Free Data                                   | Domestic            |
|-------------------------|--------------------------------------------------|-------------------------------------------------------|----------------------|---------------------------------------------------------------------------------------------------------------------------------------------------------------|---------------------------------------------|---------------------|
|                         |                                                  | Oct. 2011 –<br>April 2012<br>(introductory<br>period) | May –<br>Sept. 2012  | From Oct. 2012                                                                                                                                                | Allowance                                   | Packet<br>Charges   |
| New<br>Billing<br>Plans | Xi Two-Year<br>Data Plan<br>FLAT (see<br>note 1) | 4,410 yen                                             | 5,985 yen            | 2,625 yen per 2GB for users who choose optionally to continue receiving downlinks at max. 75 Mbps after 7GB of usage (no charge for service at max. 128 Kbps) | -                                           | -                   |
|                         | Xi Data Plan<br>FLAT                             | 5,880 yen                                             | 7,455 yen            |                                                                                                                                                               |                                             |                     |
|                         | Xi Two-Year<br>Data Plan 2<br>(see note 1)       | 2,500 – 4,935<br>yen                                  | 2,500 –<br>6,510 yen |                                                                                                                                                               | First 2,500<br>yen<br>(9,524KB)             | 0.2625<br>yen / 1KB |
|                         | Xi Data Plan<br>2                                | 3,970 – 6,405<br>yen                                  | 3,970 –<br>7,980 yen |                                                                                                                                                               | of data                                     | yell / TKD          |
| Existing<br>Plans       | Xi Two-Year<br>Data Plan<br>(see note 2)         | 1,000 – 4,935<br>yen                                  | 1,000 –<br>6,510 yen |                                                                                                                                                               | First 1,000<br>yen (3,177<br>KB) of<br>data | 0.315 yen<br>/ 1KB  |
|                         | Xi Data Plan                                     | 2,470 – 6,405<br>yen                                  | 2,470 –<br>7,980 yen |                                                                                                                                                               |                                             |                     |

- Note 1: Two-year contract is automatically renewed. Cancelling or changing plan during contract period (excluding the contract renewal month) incurs a fee of 9,975 yen (including tax).
- Note 2: Two-year contract is automatically renewed. Cancelling or changing plan during contract period excluding the renewing month incurs a fee of between 26,880 yen (first month, including tax) and 9,975 yen (24<sup>th</sup> month, including tax).
- Note 3: The rates listed above do not apply to international roaming packet-data charges.