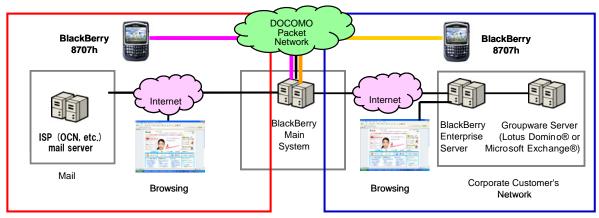

## Service Architecture for BlackBerry

**BlackBerry Internet Service** 

**BlackBerry Enterprise Solution** 

## **About the BlackBerry Internet Service**

The BlackBerry Internet Service, managed by Research In Motion, allows BlackBerry smartphone owners to access up to 10 supported email accounts, including those of popular providers such as OCN Mail and Google™ Mail, without the need to install and manage enterprise server software. Push-based BlackBerry architecture enables email is to be delivered automatically to the user's smartphone for easy and efficient management of email while on the go.