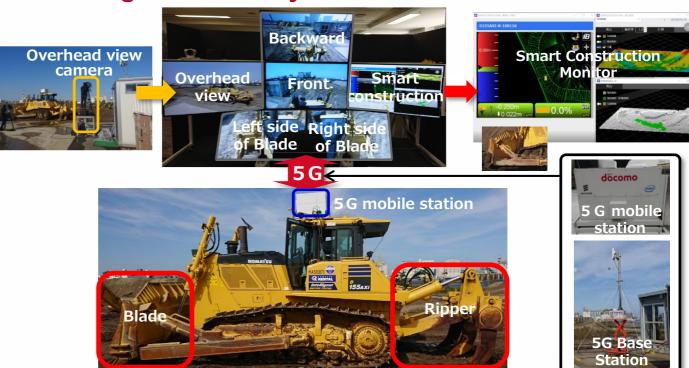

## **The Remote Control Construction Machinery**

- Through high-precision and low-latency video streaming via a 5G connection from the construction machinery, the remote operator can confirm detailed conditions of the construction site.
- The system allows operators to switch between construction sites from a single location, thereby relieving labor shortages.