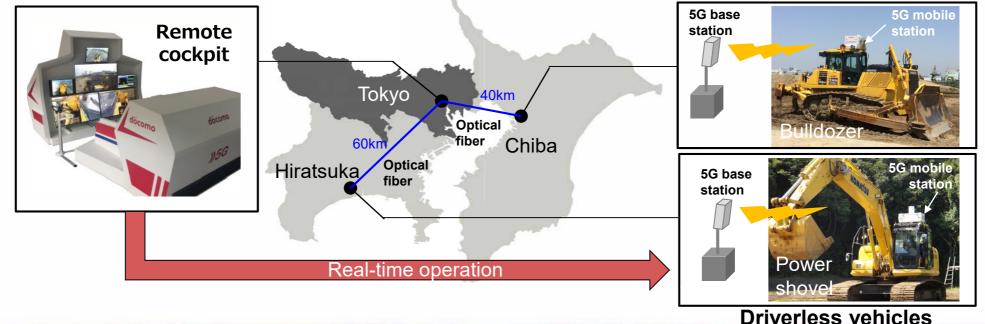

## **The Remote Control Construction Machinery**

- Through high-precision and low-latency video streaming via a 5G connection from the construction machinery, the remote operator can confirm detailed conditions of the construction site.
- The system allows operators to switch between construction sites from a single location, thereby relieving labor shortages.