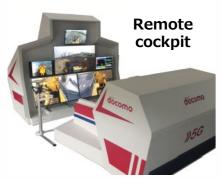

## **The Remote Control Construction Machinery**

- Through high-precision and low-latency video streaming via a 5G connection from the construction machinery, the remote operator can confirm detailed conditions of the construction site.
- The system allows operators to switch between construction sites from a single location, thereby relieving labor shortages.