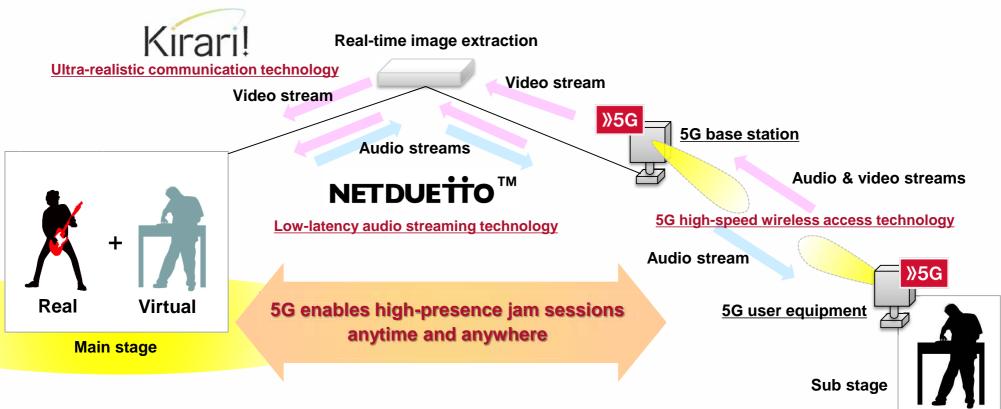

#### **5G Cyber Jam Session Setup**

#### **NETDUETTO**

Musicians can play along remotely

through the high-speed network

**NETDUETTO** technology enables the stable transfer of interactive data with consistently low latency.

- Automatic optimization and minimization of data buffering
- Easy configuration without complicated router customization

### Ultra-Realistic Communication Technology "Kirari!" transmits performers to remote sites with extreme reality

Kirari! "Real-time image extraction" technology removes backgrounds from camera images without a green screen.

The system merges virtual performers with the real stage by projection onto a half-mirror film.