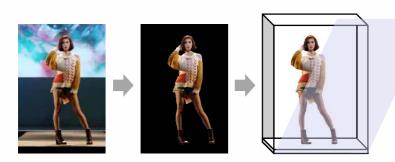

### Ultra-Realistic Communication Technology "Kirari!" transmits performers to remote sites with extreme reality

Kirari! "Real-time image extraction" technology removes backgrounds from camera images without a green screen.

The system merges virtual performers with the real stage by projection onto a half-mirror film.