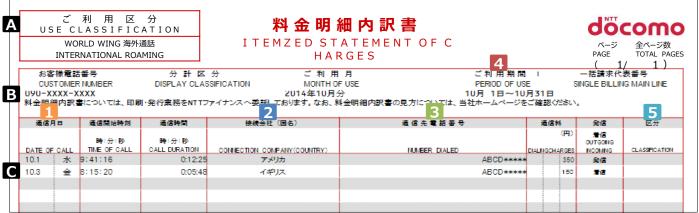

## **INTERNATIONAL ROAMING (FOMA)**

A Your usage classification is indicated. B A summary of your subscription is indicated. C Your charge details are indicated.

XIf you use the "Web Itemized Billing Service," you can access Reading Your Itemized Statement of Charges in the Check and pay charges area of your My docomo site.

| PERIOD OF USE                                                                                                  | 4                                                                                                                                                                                  | PERIOD OF USE                                                                             |  |  |
|----------------------------------------------------------------------------------------------------------------|------------------------------------------------------------------------------------------------------------------------------------------------------------------------------------|-------------------------------------------------------------------------------------------|--|--|
| The date and of each call made overseas is indicated in Japanese local time.                                   | "*"is indicated. This is because a period of use may conflict with<br>the date and time of a call due to the overseas operator's<br>communications environment and conditions,etc. |                                                                                           |  |  |
| CONNECTION COMPANY (COUNTRY)                                                                                   |                                                                                                                                                                                    |                                                                                           |  |  |
| The abbreviated name of an operator and a country where a                                                      | 5                                                                                                                                                                                  | CLASSIFICATION                                                                            |  |  |
| call is made is shown. The name of area is shown for incoming calls.                                           | AV・デジ                                                                                                                                                                              | Incoming or outgoing videophone call or date communication used on an overseas 3G network |  |  |
| NUMBER DIALED                                                                                                  | , ,                                                                                                                                                                                |                                                                                           |  |  |
| Indicated as blank when receiving a call with charges,regardless of the number display demand of the customer. | WSM                                                                                                                                                                                | Short message sent from overseas                                                          |  |  |