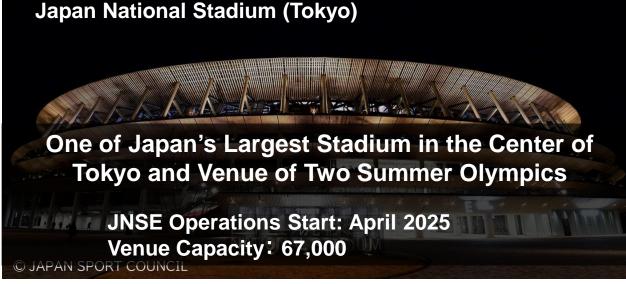

# Features of Japan National Stadium (1)

World-class stadium with 67,000+ seating capacity and its prime location

Attracting an annual average of 2.6 million visitors through diverse events while vitalizing the surrounding area

# Highlights of Japan National Stadium (2)

As the "Sacred field of Sports,"
Japan National Stadium hosts Japan's
top-tier championship and international
matches.

As an entertainment hub, it will host around 20 live performance annually for both international and Japanese artists.