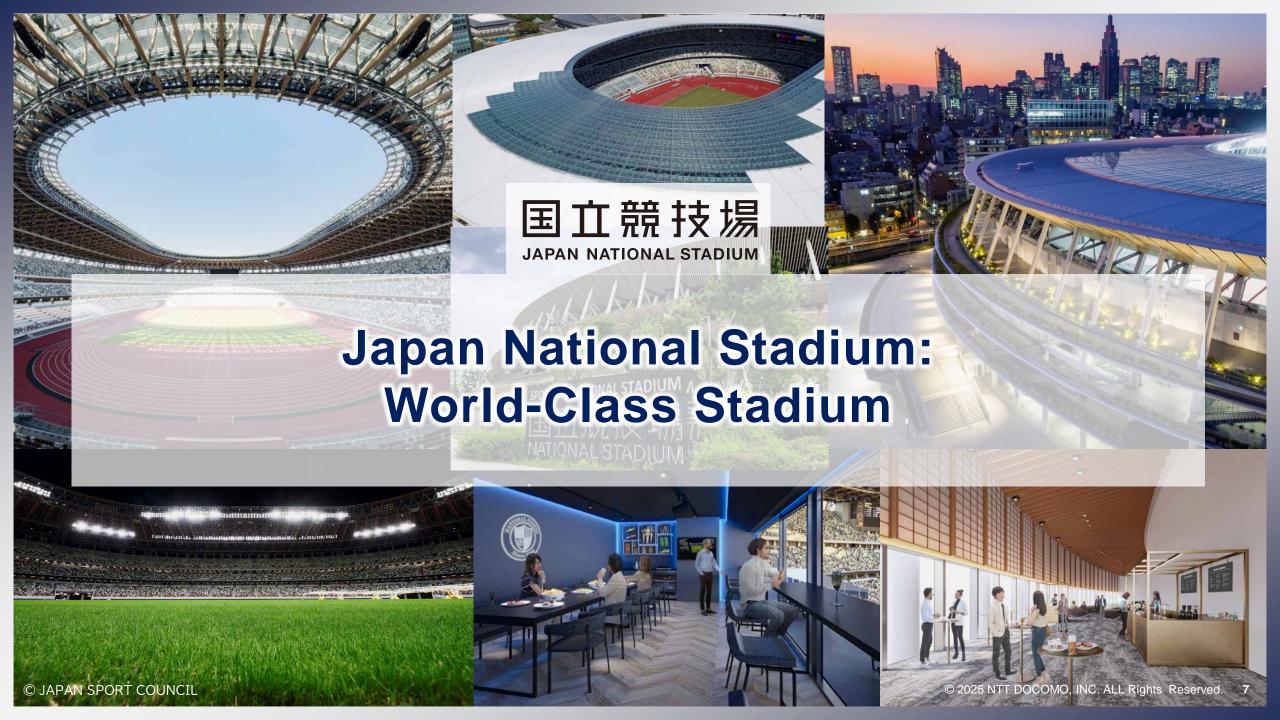

# Features of Japan National Stadium (1)

World-class stadium with 67,000+ seating capacity and its prime location

Attracting an annual average of 2.6 million visitors through diverse events while vitalizing the surrounding area

# Highlights of Japan National Stadium (2)

As the "Sacred field of Sports,"
Japan National Stadium hosts Japan's
top-tier championship and international
matches.

As an entertainment hub, it will host around 20 live performance annually for both international and Japanese artists.