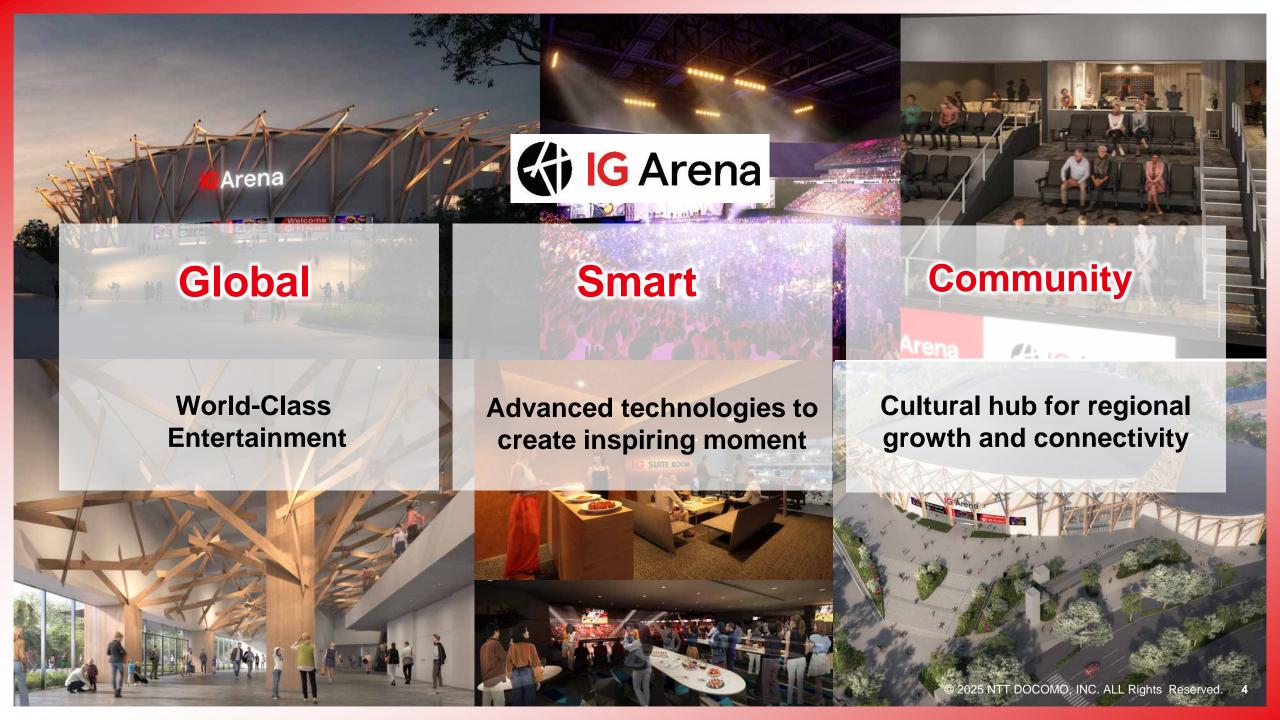

### Features of IG Arena (1)

17,000-seats/ over 30-meter-high ceilings with oval shape for the best viewing experience, both sports and entertainment.

Designed by world famous architect Kengo Kuma

(Inspired by Meijo Park and Nagoya Castle. Japan National Stadium was also designed by him)

### Features of IG Arena (2)

3F VIP Area: 40 suite rooms

2F Premium Area:

1,000 m<sup>2</sup> Premium Lounge with 850 dedicated seats

Global business model focusing sponsorship, hospitality, and food and beverage as new revenue pillars.