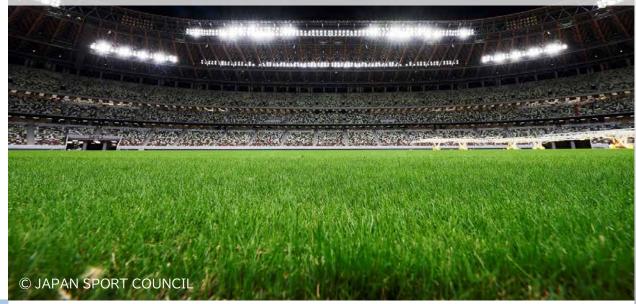

# Features of Japan National Stadium (1)

World-class stadium with 67,000+ seating capacity and its prime location

Attracting an annual average of 2.6 million visitors through diverse events while vitalizing the surrounding area

# Highlights of Japan National Stadium (2)

As the "Sacred field of Sports,"
Japan National Stadium hosts Japan's
top-tier championship and international
matches.

As an entertainment hub, it will host around 20 live performance annually for both international and Japanese artists.