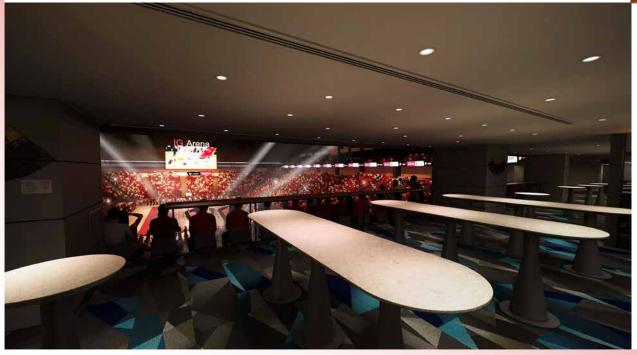

### Features of IG Arena (2)

3F VIP Area: 40 suite rooms

2F Premium Area:

1,000 m<sup>2</sup> Premium Lounge with 850 dedicated seats

Global business model focusing sponsorship, hospitality, and food and beverage as new revenue pillars.