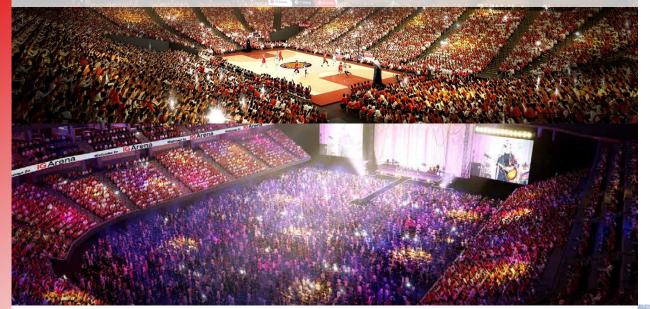

### Features of IG Arena (1)

17,000-seats/ over 30-meter-high ceilings with oval shape for the best viewing experience, both sports and entertainment.

Designed by world famous architect Kengo Kuma

(Inspired by Meijo Park and Nagoya Castle. Japan National Stadium was also designed by him)

### Features of IG Arena (2)

3F VIP Area: 40 suite rooms

2F Premium Area:

1,000 m<sup>2</sup> Premium Lounge with 850 dedicated seats

Global business model focusing sponsorship, hospitality, and food and beverage as new revenue pillars.