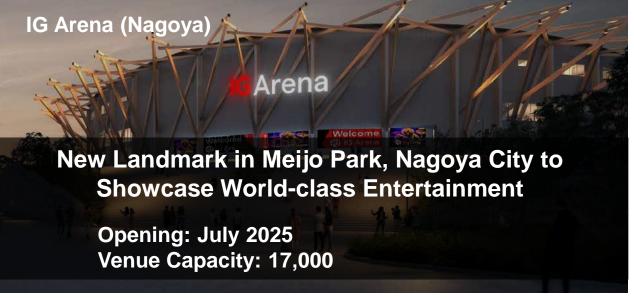

### Features of IG Arena (1)

17,000-seats/ over 30-meter-high ceilings with oval shape for the best viewing experience, both sports and entertainment.

Designed by world famous architect Kengo Kuma

(Inspired by Meijo Park and Nagoya Castle. Japan National Stadium was also designed by him)

### Features of IG Arena (2)

3F VIP Area: 40 suite rooms

2F Premium Area:

1,000 m<sup>2</sup> Premium Lounge with 850 dedicated seats

Global business model focusing sponsorship, hospitality, and food and beverage as new revenue pillars.