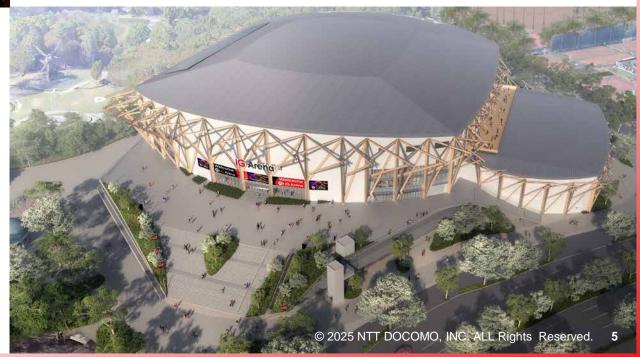

### Features of IG Arena (1)

17,000-seats/ over 30-meter-high ceilings with oval shape for the best viewing experience, both sports and entertainment.

Designed by world famous architect Kengo Kuma

(Inspired by Meijo Park and Nagoya Castle. Japan National Stadium was also designed by him)

### Features of IG Arena (2)

3F VIP Area: 40 suite rooms

2F Premium Area:

1,000 m<sup>2</sup> Premium Lounge with 850 dedicated seats

Global business model focusing sponsorship, hospitality, and food and beverage as new revenue pillars.