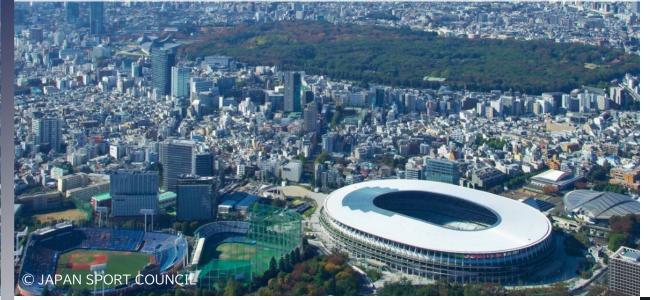

# Features of Japan National Stadium (1)

World-class stadium with 67,000+ seating capacity and its prime location

Attracting an annual average of 2.6 million visitors through diverse events while vitalizing the surrounding area

# Highlights of Japan National Stadium (2)

As the "Sacred field of Sports,"
Japan National Stadium hosts Japan's
top-tier championship and international
matches.

As an entertainment hub, it will host around 20 live performance annually for both international and Japanese artists.