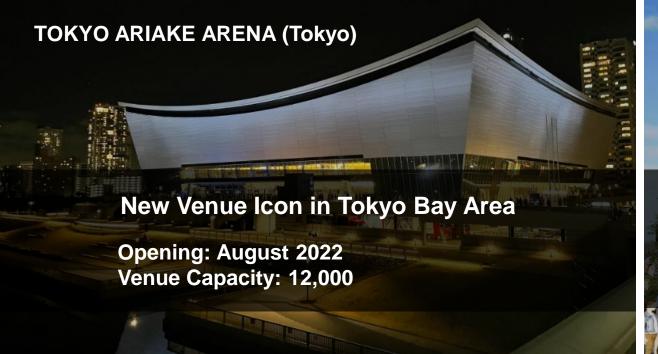

ness**



#### **Creating unique IPs for special occasions:**

#### **Collaboration with Sport IPs**



Soccer



**Baseball** 



Rugby



**Basketball** 





**Dance & Vocal Groups** 



### **Creating IP contents that appeal to fans:**









Video

**Entertainment** 

**Book** 

Music

### Creating touchpoints with fans in both physical and digital world:

### **Physical Touchpoints**











**Digital Touchpoints** 

Favpark

**Venues** 

**Video Streaming Platform** 

d

d POINT

Loyalty

Member

**Fan Engagement Platform** 

### Maximizing customer touchpoints through data-driven marketing:





**Entertainment Experience** 



Fan **Telecom** Engagement **Subscriber** Level



**Program** 



Location Data



**Transaction** Data etc.

# **Venues Managed by NTT DOCOMO**











### Features of IG Arena (1)



17,000-seats/ over 30-meter-high ceilings with oval shape for the best viewing experience, both sports and entertainment.

Designed by world famous architect Kengo Kuma

(Inspired by Meijo Park and Nagoya Castle. Japan National Stadium was also designed by him)



### Features of IG Arena (2)

3F VIP Area: 40 suite rooms

2F Premium Area:

1,000 m<sup>2</sup> Premium Lounge with 850 dedicated seats





Global business model focusing sponsorship, hospitality, and food and beverage as new revenue pillars.





# Features of Japan National Stadium (1)



World-class stadium with 67,000+ seating capacity and its prime location

Attracting an annual average of 2.6 million visitors through diverse events while vitalizing the surrounding area



# Highlights