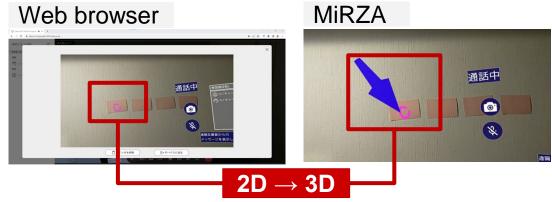

on partners for MiRZA, please contact us via LinkedIn or email.











Email mirza-solpartner-info@ml.nttqonoq.com





# NTT XR Real Support

Digital Transformation of On-Site Operations with MiRZA

### NTT XR Real Support: Industrial Work Support Solution



### MiRZA enables higher-quality industrial work support



- ✓ Enables hands-free operation
- ✓ Provides easy access to manuals and instructions on a large display
- ✓ Designed for portability and effortless wear at any time
- ✓ Manage tasks using recorded footage from the installed camera and work history.

#### NTT XR Real Support: Industrial Work Support Solution



#### An all-in-one work support solution that realizes digital transformation by streamlining on-site operations and digitizing data



#### **Spatial Pointer**



#### 3D Flow





# QONOO Devices