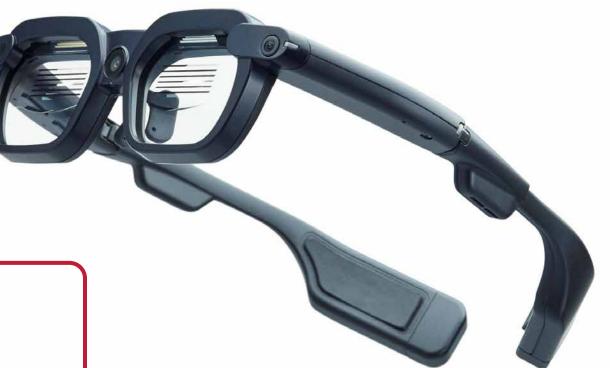

# MiRZA

Lightweight, Wireless, High-Performance XR Glasses

# MiRZA

- 1. Simple, lightweight glasses-shaped design for comfortable wear.
- 2. Operable via wireless connection to smartphones
- 3. Displays high-brightness, high-quality six degrees of freedom (6DOF) 3D content.
- Weight: Approx. 125g
- **Brightness:** Approx. 1,000 nits
- **Resolution:** FHD (1920×1080)
- Vision Correction: Compatible with corrective lenses
- Field of View: 45° (diagonal)
- Cameras: 1 RGB camera (FHD), 2 monochrome cameras
- Audio: 4 microphones, 2 speakers