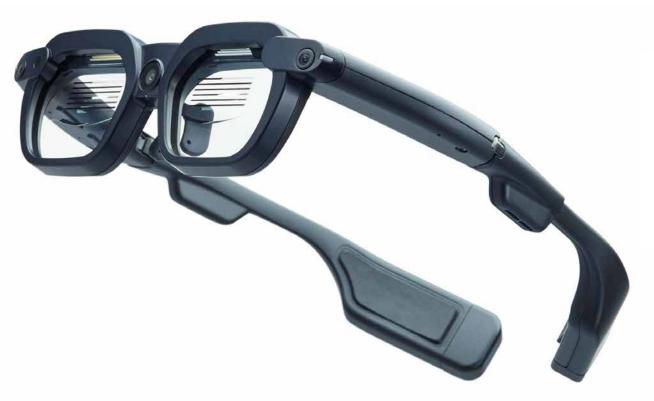

# MiRZA

Lightweight, Wireless, High-Performance XR Glasses

# MiRZA

- 1. Simple, lightweight glasses-shaped design for comfortable wear.
- 2. Operable via wireless connection to smartphones
- 3. Displays high-brightness, high-quality six degrees of freedom (6DOF) 3D content.
- Weight: Approx. 125g
- **Brightness:** Approx. 1,000 nits
- **Resolution:** FHD (1920×1080)
- Vision Correction: Compatible with corrective lenses
- Field of View: 45° (diagonal)
- Cameras: 1 RGB camera (FHD), 2 monochrome cameras
- Audio: 4 microphones, 2 speakers