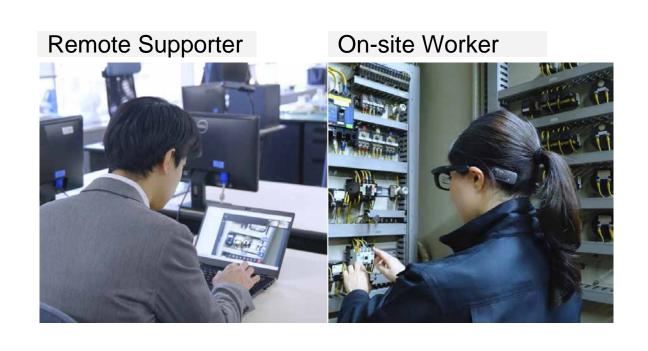

### MiRZA enables higher-quality industrial work support

- ✓ Enables hands-free operation
- ✓ Provides easy access to manuals and instructions on a large display
- ✓ Designed for portability and effortless wear at any time
- ✓ Manage tasks using recorded footage from the installed camera and work history.

#### An all-in-one work support solution that realizes digital transformation by streamlining on-site operations and digitizing data