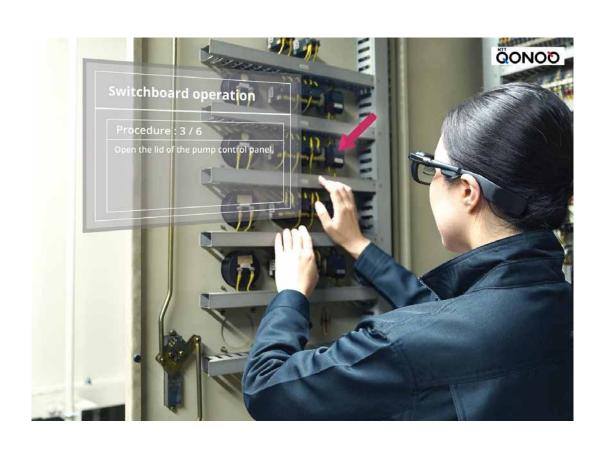

### MiRZA enables higher-quality industrial work support

- ✓ Enables hands-free operation
- ✓ Provides easy access to manuals and instructions on a large display
- ✓ Designed for portability and effortless wear at any time
- ✓ Manage tasks using recorded footage from the installed camera and work history.

#### An all-in-one work support solution that realizes digital transformation by streamlining on-site operations and digitizing data