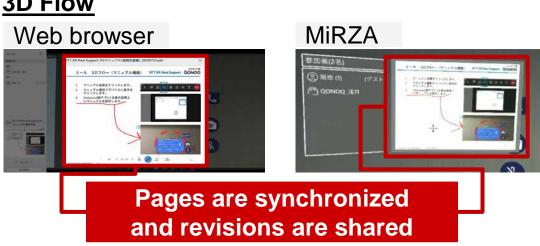

MiRZA, please contact us via LinkedIn or email.











Email mirza-solpartner-info@ml.nttqonoq.com





# NTT XR Real Support

Digital Transformation of On-Site Operations with MiRZA

### NTT XR Real Support: Industrial Work Support Solution



### MiRZA enables higher-quality industrial work support



- ✓ Enables hands-free operation
- ✓ Provides easy access to manuals and instructions on a large display
- ✓ Designed for portability and effortless wear at any time
- ✓ Manage tasks using recorded footage from the installed camera and work history.

#### NTT XR Real Support: Industrial Work Support Solution



#### An all-in-one work support solution that realizes digital transformation by streamlining on-site operations and digitizing data



#### **Spatial Pointer**



#### 3D Flow





# QONOO Devices