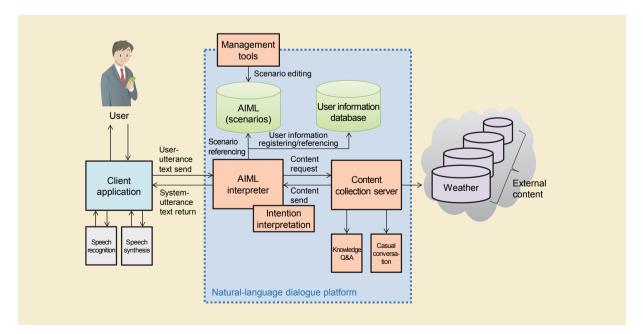

# **DOCOMO** Today

Mobile Terminals: Advances to Date and Advances Going Forward ..... 1 Norihito Tokuhiro

Technology Reports Natural-language Dialogue Platform for Development of Voice-interactive Services (P.4) Configuration of natural-language dialogue platform