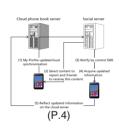

## **Technology Reports**

**Android Application Development in DOCOMO Cloud** 

Technologies for Further Evolution of Osaifu-Keitai Service

- NFC-enabled Mobile Terminals and NTT DOCOMO UIM Card -

Advances with Osaifu-Keitai
—Starting Services Supporting NFC (Type A/B)
on NTT DOCOMO UIM Cards—